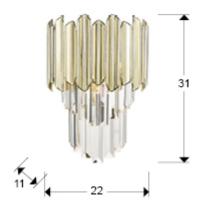

# **Tiara** Wall lamps

605366

Wall lamp made of metal, chrome finish. Shade of faceted glass prisms with ABS pieces finished in golden plating

·This item includes 1 G9 LED 6W

#### **GENERAL INFORMATION**

Catalogue: i42 Iluminación Page: 28 EAN Code: 8435435337025 Type: Wall lamps Collection: Tiara



### **SIZES**

Sizes: ↔ 22.0 31.0 11.0 cm Weight: 1.3 Kg

## SIZES WITH PACKAGING

Weight: 1.9 Kg Volume: 0.0210m³

Sizes: ↔ 30.0 1 28.0 25.0 cm

## **TECHNICAL INFORMATION**

IP protection: IP 20 Electric class: Class 1 Maximum power: 28W Voltage: 220/240 V Frecuency: 50 Hz





#### ADDITIONAL INFORMATION

Material:Metal, ABS, faceted glass Finish: Chromed, golden, clear