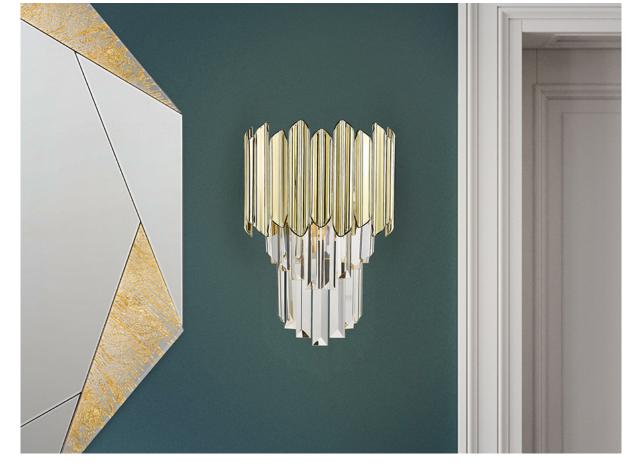

# **Tiara** Wall lamps

605366

Wall lamp made of metal, chrome finish. Shade of faceted glass prisms with ABS pieces finished in golden plating

·This item includes 1 G9 LED 6W

#### ADDITIONAL INFORMATION

Material:Metal, ABS, faceted glass Finish: Chromed, golden, clear